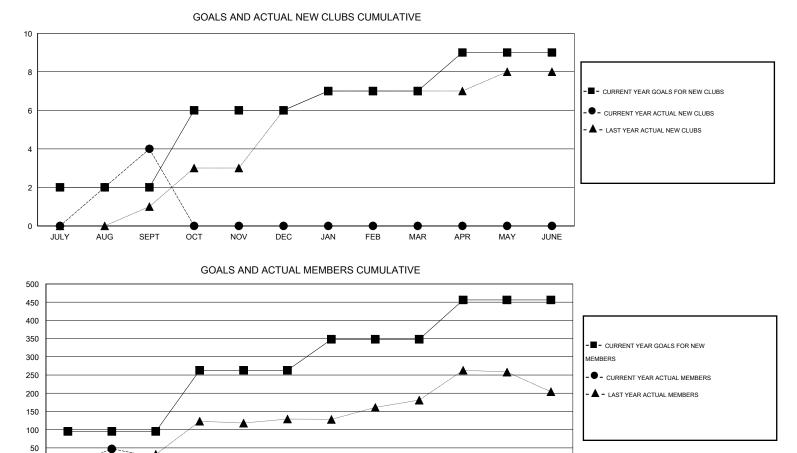

## LOCATION PHILIPPINES

| Clubs                 |                  |           |                  |                  | Members               |                    |                                     |                    |                  |
|-----------------------|------------------|-----------|------------------|------------------|-----------------------|--------------------|-------------------------------------|--------------------|------------------|
| RESULTS FOR 2015-2016 |                  |           |                  |                  | RESULTS FOR 2015-2016 |                    |                                     |                    |                  |
| QUARTER               | NEW CLUB<br>GOAL | NEW CLUBS | DROPPED<br>CLUBS | NET<br>GAIN/LOSS | QUARTER               | NEW MEMBER<br>GOAL | CHARTER AND<br>NEW MEMBERS<br>ADDED | DROPPED<br>MEMBERS | NET<br>GAIN/LOSS |
| JULY/AUG/SEPT         | 2                | 4         | 3                | 1                | JULY/AUG/SEPT         | 95                 | 143                                 | 119                | 24               |
| OCT/NOV/DEC           | 4                | 0         | 0                | 0                | OCT/NOV/DEC           | 168                | 0                                   | 0                  | 0                |
| JAN/FEB/MAR           | 1                | 0         | 0                | 0                | JAN/FEB/MAR           | 85                 | 0                                   | 0                  | 0                |
| APR/MAY/JUNE          | 2                | 0         | 0                | 0                | APR/MAY/JUNE          | 108                | 0                                   | 0                  | 0                |